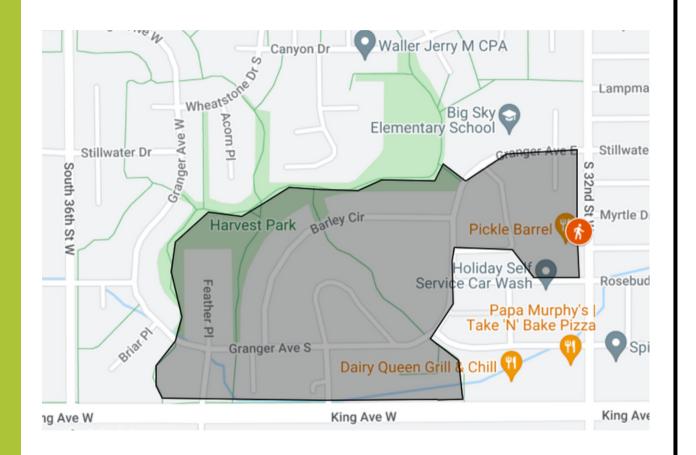

What is near this route?

King Ave.

Length of walk: 1.3 mi

Est. time of walk: 35 minutes

www.hbdyc.org/YOW

What is near this route? **Task Force:** Midtown Community Collaborative

Council Member/ Ward: Purinton, Tidswell; 4

Important Institutions: Poly Food Basket, Poly Elementary School

> Length of walk: 1.62 mi

Est. time of walk: 35 minutes Start & End point