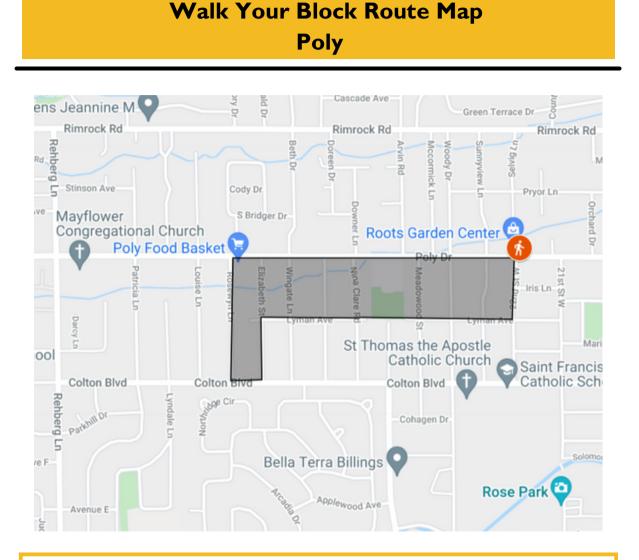

What is near this route?

King Ave.

Length of walk: 1.3 mi

Est. time of walk: 35 minutes

www.hbdyc.org/YOW

What is near this route? **Task Force:** Midtown Community Collaborative

Council Member/ Ward: Purinton, Tidswell; 4

Important Institutions: Poly Food Basket, Poly Elementary School

> Length of walk: 1.62 mi

Est. time of walk: 35 minutes Start & End point