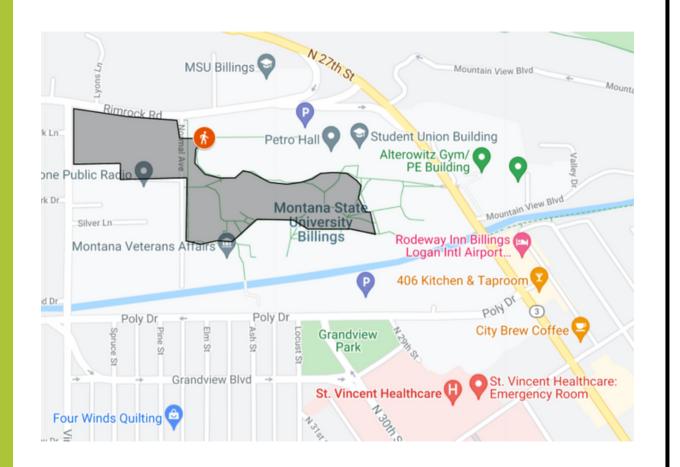

www.hbdyc.org/YOW

What is near this route? **Task Force:** Pioneer Park

Council Member/ Ward: Purinton, Tidswell; 4

> Important Institutions: MSUB

Length of walk: I mi

Est. time of walk: 25 minutes

www.hbdyc.org/YOW