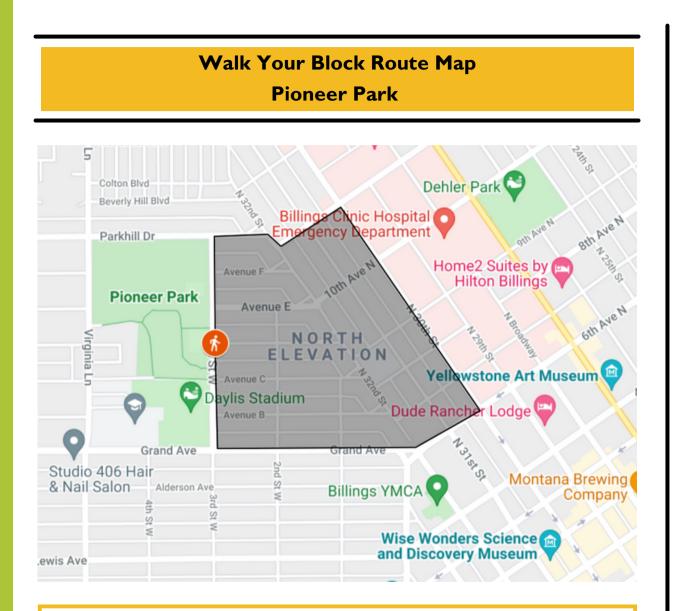

www.hbdyc.org/YOW

What is near this route?

Task Force: Pioneer Park

Council Member/ Ward: Gulick/ Shaw; I

Important Institutions: Hospitals, MSUB, Library

> Length of walk: 1.67 mi

Est. time of walk: 35 minutes Start & End point