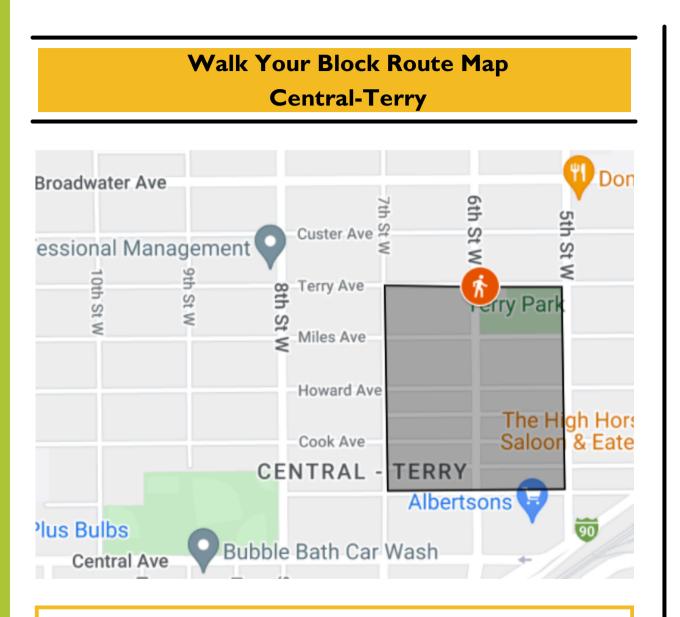

What is near this route? Task Force: Central - Terry Council Member/ Ward:

Choriki, Joy; 3

Important Institutions: Albertson's/Grocery

Length of walk: I mi

Est. time of walk: 25 minutes